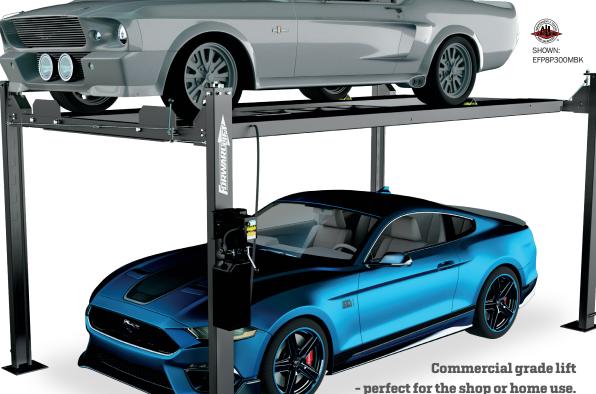

# EFP:

LIGHT DUTY FOUR POST LIFT 8,000 lbs. CAPACITY

Now with 20" wide runways for wider vehicles!

68" **CLEARANCE UNDER RUNWAYS** 

**FEATURES:** 

Jack Tray

• Exclusive Adjustable Lock Ladder Leveling System to enable level runways at all lock heights - even on uneven floors

## **ALI GOLD CERTIFIED**

Double your parking space instantly!

Forward Lift EFP8 meets the highest industry safety and performance standards. Your assurance of certification is the gold ALI/ETL certified label.