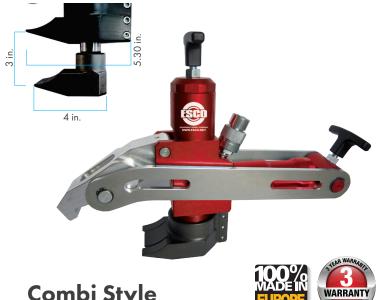

# **Combi Style**

HYDRAULIC BEAD BREAKERS

MODEL 40801

- Aluminum Construction Lightweight
- 10 Tons of Bead Breaking Force
- Comparable to the #10101, Combi Bead Breaker
- To be used on 3-Piece Wheel Assemblies.
- Extended Jaw for Deep Dish Style Wheels (Extended Flange)
- Stroke: 2.75" 70mm
- Weight: 19 lbs. 8.5 kg