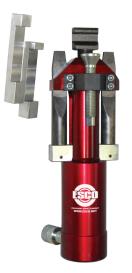

### **Earthmover Style** MODEL 40802

- Aluminum Construction Lightweight
- Specialty Designed Claws Able to be used on Wheels with Smaller Bead Pockets. (see chart below)
- Includes: (2) Aluminum Style Wedges 40208-20 to increase usage on wider range of wheel assemblies & 40802-6A Claw to be used on 5 Piece Wheel Assemblies 25"- 51"
- Bead Breaker with Swivel Style Coupler Available: Model #40802S
- Stroke: 2.75" 70mm
- 20 Tons of Bead Breaking Force
- Weight: 17.6 lbs. 8 kg