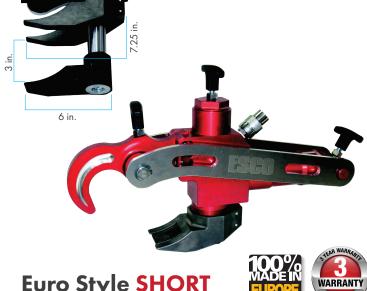

# **Euro Style SHORT**

HYDRAULIC BEAD BREAKERS

- Detaches inside and outside truck and tractor tire beads from rims.
- For 3-Piece Wheel Assembly
- Works on Caterpillar Rims from 25" to 57"
- 5 Tons of Bead Breaking Force
- Stroke: 3" 75mm
- Weight: 38 lbs. 17 kg