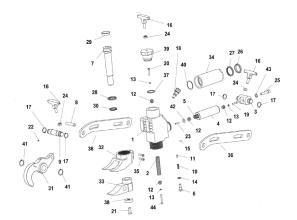

rt - Plastic MODEL 10875

5 Quart - Metal MODEL 10877









# **ALUMINUM** Hydraulic Tire Bead Breakers

SERIES

ESC

The Proper Tools To Keep Your Equipment

7.85 in

# NEW **DESIGN!**

75



# **Euro Style SHORT**

HYDRAULIC BEAD BREAKERS





- Detaches inside and outside truck and tractor tire beads from rims.
- For 3-Piece Wheel Assembly
- Works on Caterpillar Rims from 25" to 57"
- 5 Tons of Bead Breaking Force
- Stroke: 3" 75mm
- Weight: 38 lbs. 17 kg

You Tube

## **Euro Style LONG** MODEL 40805



6.70 in.

- Aluminum Construction Lightweight
- Earthmover Style Bead Breker for EM Tires 25" to 57"
- For 3-Piece Wheel Assembly
- Great for use on Caterpillar 952G, 924G, Volvo L120 Rim Configurations.
- 5 Tons of Bead Breaking Force
- Stroke: 4.75" 120mm
- Weight: 39 lbs. 17.4 kg



### sales@esco.net WWW.ESCO.NET 1.800.352.9852